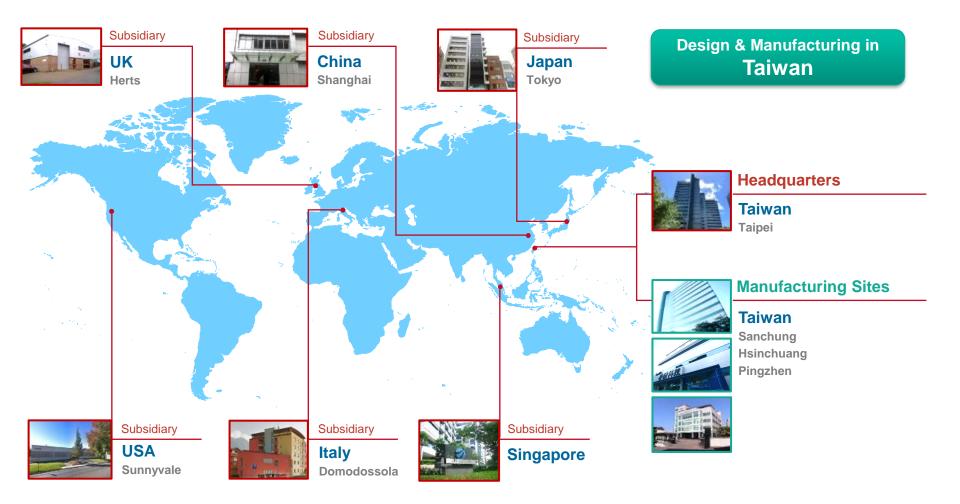

### **IBASE Manufacturing Sites**

### **HSINCHUANG**

SANCHUNG

•

 Board Production Validation

- System Assembly
- Validation

6,070 m<sup>2</sup> / 1,840 Ping

### PINGZHEN

- Board Production
- System Assembly •
- Validation

18,399 m<sup>2</sup> / 5,566 Ping

### **Total Size**

300,851 Square-feet (27,950 m<sup>2</sup>/8,459 Ping)

#### Capacity

- SMT Line x 5+2
- DIP Assembly Line x 3+1
- System Assembly Line x 10
- Cleanroom x 2
- Burn-in Room x 13 (4 hours per cycle)

#### Certifications

**PCBA** 80K/month

(In-house Production) + Outsourcing

#### System Assembly 50K/month (In-house Production) + Outsourcing

**iBASE** 

**Design &** 

Manufacturing,

in Taiwan

### **Worldwide Presence**