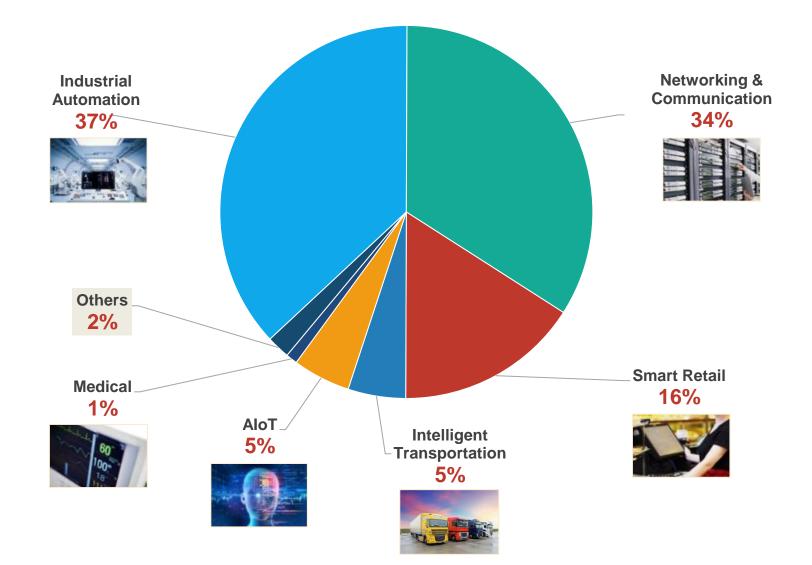

NCHUNG

•

 Board Production Validation

- System Assembly
- Validation

6,070 m<sup>2</sup> / 1,840 Ping



### PINGZHEN

- Board Production
- System Assembly •
- Validation

18,399 m<sup>2</sup> / 5,566 Ping

### **Total Size**

300,851 Square-feet (27,950 m<sup>2</sup>/8,459 Ping)

#### Capacity

- SMT Line x 5+2
- DIP Assembly Line x 3+1
- System Assembly Line x 10
- Cleanroom x 2
- Burn-in Room x 13 (4 hours per cycle)

#### Certifications



**PCBA** 80K/month

(In-house Production) + Outsourcing

#### System Assembly 50K/month (In-house Production) + Outsourcing

**iBASE** 

**Design &** 

Manufacturing,

in Taiwan

### **IBASE** Philosophy





### **Worldwide Presence**



### **Vertical Applications**

#### **IBASE Product Solutions**



### **Sales Breakdown – By Application**



### Sales Breakdown – By Region





### IBASE Group Revenue (2000 ~ Jan-Jul, 2022)

NTD / Thousands

**iBASE** 



## IBASE Group Net Income (2000 ~ Jan-Jun, 2022)

#### NTD / Thousands



### **IBASE EPS (2000 ~ Jan-Jun, 2022)**

NTD / Dollar



**iBASE** 

# **Dividend Information (2001 ~ 2021)**



### IBASE Group Performance Overview (Jan-Jul, 2021 vs 2022)

#### NTD / Thousands





The Industrial Computer (IPC) business is showing strong growth momentum.

Large network communication projects have entered mass production in Q3 that will last in the next 3 to 5 year, making a substantial contribution to the revenue in the second half of the year and in the future.



Industry 4.0 automation is booming and unmanned business opportunities are fast developing.

Shipments of products fr