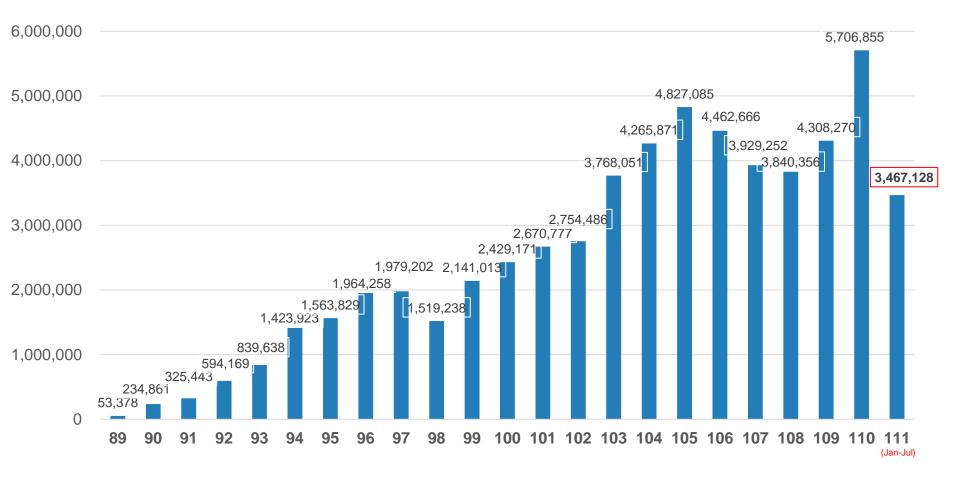

GZHEN

- Board Production
- System Assembly •
- Validation

18,399 m<sup>2</sup> / 5,566 Ping

### **Total Size**

300,851 Square-feet (27,950 m<sup>2</sup>/8,459 Ping)

#### Capacity

- SMT Line x 5+2
- DIP Assembly Line x 3+1
- System Assembly Line x 10
- Cleanroom x 2
- Burn-in Room x 13 (4 hours per cycle)

#### Certifications



**PCBA** 80K/month

(In-house Production) + Outsourcing

#### System Assembly 50K/month (In-house Production) + Outsourcing

**iBASE** 

**Design &** 

Manufacturing,

in Taiwan

### **IBASE** Philosophy





### **Worldwide Presence**



### **Vertical Applications**

#### **IBASE Product Solutions**



### **Sales Breakdown – By Application**



### Sales Breakdown – By Region





### IBASE Group Revenue (2000 ~ Jan-Jul, 2022)

NTD / Thousands

**iBASE** 



## IBASE Group Net Income (2000 ~ Jan-Jun, 2022)

#### NTD / Thousands



### **IBASE EPS (2000 ~ Jan-Jun, 2022)**

NTD / Dollar



**iBASE** 

# **Dividend Information (2001 ~ 2021)**



### IBASE Group Performance Overview (Jan-Jul, 2021 vs 2022)

#### NTD / Thousands





The Industrial Computer (IPC) business is showing strong growth momentum.

Large network communication projects have entered mass production in Q3 that will last in the next 3 to 5 year, making a substantial contribution to the revenue in the second half of the year and in the future.



Industry 4.0 automation is booming and unmanned business opportunities are fast developing.

Shipments of products from several large-scale projects are about to begin one after another and will continue up to 3 to 5 years, adding a