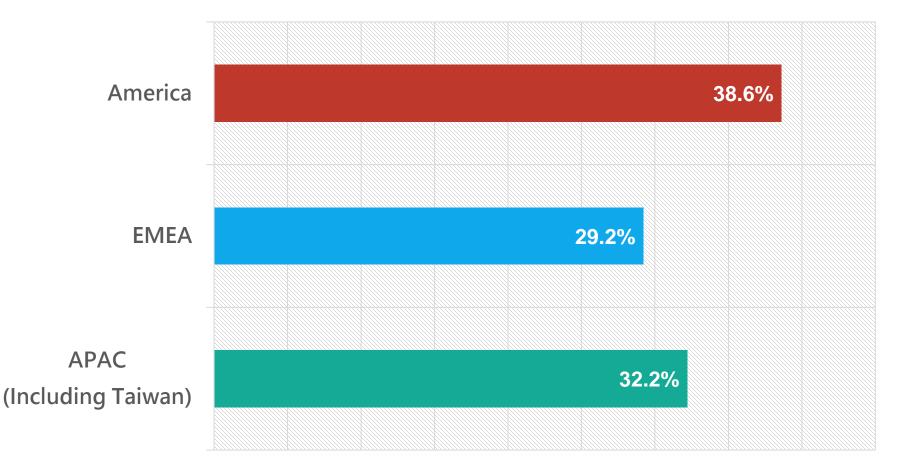

tion

- System Assembly
- Validation

6,070 m<sup>2</sup> / 1,840 Ping



### PINGZHEN

- Board Production
- System Assembly •
- Validation

18,399 m<sup>2</sup> / 5,566 Ping

### **Total Size**

300,851 Square-feet (27,950 m<sup>2</sup>/8,459 Ping)

#### Capacity

- SMT Line x 5+2
- DIP Assembly Line x 3+1
- System Assembly Line x 10
- Cleanroom x 2
- Burn-in Room x 13 (4 hours per cycle)

#### Certifications



**PCBA** 80K/month

(In-house Production) + Outsourcing

#### System Assembly 50K/month (In-house Production) + Outsourcing

**iBASE** 

**Design &** 

Manufacturing,

in Taiwan

### **IBASE** Philosophy





### **Worldwide Presence**



### **Vertical Applications**

#### **IBASE Product Solutions**



### **Sales Breakdown – By Application**



### Sales Breakdown – By Region





### IBASE Group Revenue (2000 ~ Jan-Jul, 2022)

NTD / Thousands

**iBASE** 



## IBASE Group Net Income (2000 ~ Jan-Jun, 2022)

#### NTD / Thousands



### **IBASE EPS (2000 ~ Jan-Jun, 2022)**

NTD / Dollar



**iBASE** 

# **Dividend Information (2001 ~ 2021)**



### IBASE Group Performance Overview (Jan-Jul, 2021 vs 2022)

#### NTD / Thousands





The Industrial Computer (IPC) business is showing strong growth momentum.

Large network communication projects have entered mass production in Q3 that will last in the next 3 to 5 year, making a substantial contribution to the revenue in the second half of the year and in the future.



Industry 4.0 automation is booming and unmanned business opportunities are fast developing.

Shipments of products from several large-scale projects are