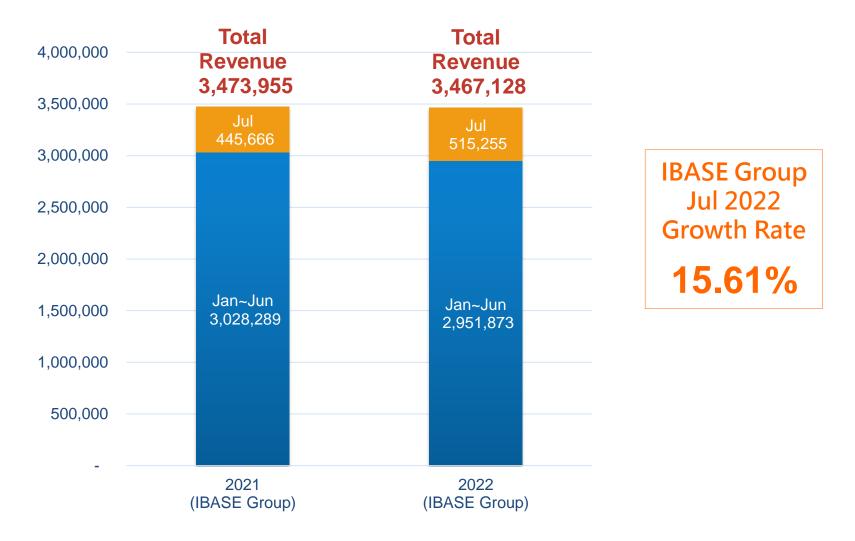

### IBASE Group Performance Overview (Jan-Jul, 2021 vs 2022)

#### NTD / Thousands

The Industrial Computer (IPC) business is showing strong growth momentum.

Large network communication projects have entered mass production in Q3 that will last in the next 3 to 5 year, making a substantial contribution to the revenue in the second half of the year and in the future.