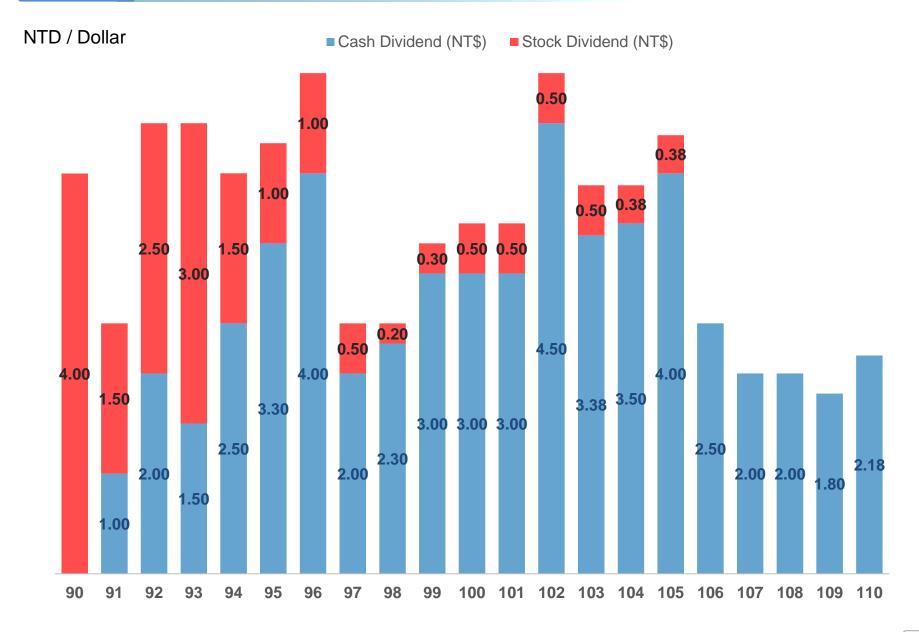

MT Line x 5+2
- DIP Assembly Line x 3+1
- System Assembly Line x 10
- Cleanroom x 2
- Burn-in Room x 13 (4 hours per cycle)

#### Certifications



**PCBA** 80K/month

(In-house Production) + Outsourcing

#### System Assembly 50K/month (In-house Production) + Outsourcing

**iBASE** 

**Design &** 

Manufacturing,

in Taiwan

### **IBASE** Philosophy





### **Worldwide Presence**



### **Vertical Applications**

#### **IBASE Product Solutions**



### **Sales Breakdown – By Application**



### Sales Breakdown – By Region





### IBASE Group Revenue (2000 ~ Jan-Jul, 2022)

NTD / Thousands

**iBASE** 



## IBASE Group Net Income (2000 ~ Jan-Jun, 2022)

#### NTD / Thousands



### **IBASE EPS (2000 ~ Jan-Jun, 2022)**

NTD / Dollar



**iBASE** 

# **Dividend Information (2001 ~ 2021)**



### IBASE Group Performance Overview (Jan-Jul, 2021 vs 2022)

#### NTD / Thousands





The Industrial Computer (IPC) business is showing strong growth momentum.

Large network communication projects have entered mass production in Q3 that will last in the next 3 to 5 year, making a substantial contribution to the revenue in the second half of the year and in the future.



Industry 4.0 automation is booming and unmanned business opportunities are fast developing.

Shipments of products from several large-scale projects are about to begin one after another and will continue up to 3 to 5 years, adding a decent share to the overall revenue.

Due to geopolitical tensions such as the war between Russia and Ukraine, the recovery of the European and global economies is very much affected, whic