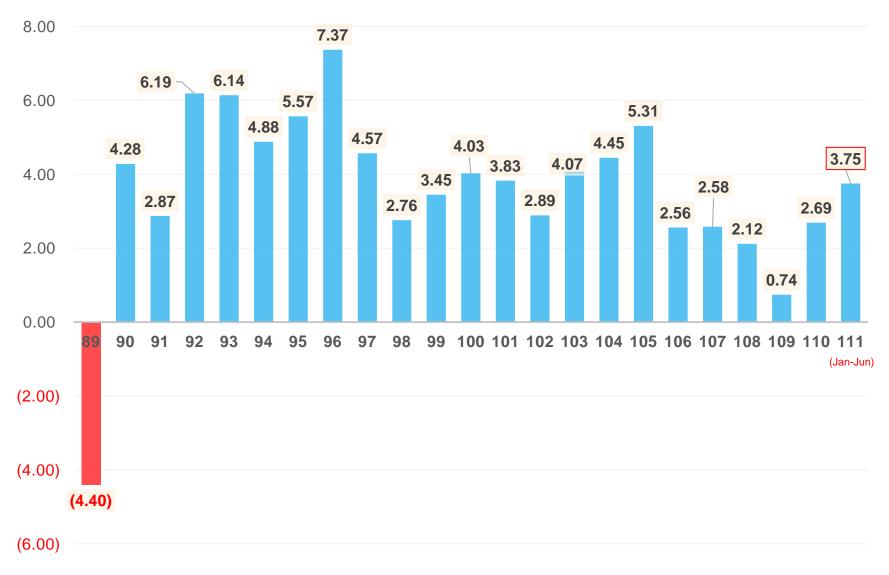

et (27,950 m<sup>2</sup>/8,459 Ping)

#### Capacity

- SMT Line x 5+2
- DIP Assembly Line x 3+1
- System Assembly Line x 10
- Cleanroom x 2
- Burn-in Room x 13 (4 hours per cycle)

#### Certifications



**PCBA** 80K/month

(In-house Production) + Outsourcing

#### System Assembly 50K/month (In-house Production) + Outsourcing

**iBASE** 

**Design &** 

Manufacturing,

in Taiwan

### **IBASE** Philosophy





### **Worldwide Presence**



### **Vertical Applications**

#### **IBASE Product Solutions**



### **Sales Breakdown – By Application**



### Sales Breakdown – By Region





### IBASE Group Revenue (2000 ~ Jan-Jul, 2022)

NTD / Thousands

**iBASE** 



## IBASE Group Net Income (2000 ~ Jan-Jun, 2022)

#### NTD / Thousands



### **IBASE EPS (2000 ~ Jan-Jun, 2022)**

NTD / Dollar



**iBASE** 

# **Dividend Information (2001 ~ 2021)**



### IBASE Group Performance Overview (Jan-Jul, 2021 vs 2022)

#### NTD / Thousands





The Industrial Computer (IPC) business is showing strong growth momentum.

Large network communication projects have entered mass production in Q3 that will last in the next 3 to 5 year, making a substantial contribution to the revenue in the second half of the year and in the future.



Industry 4.0 automation is booming and unmanned business opportunities are fast developing.

Shipments of products from several large-scale projects are about to begin one after another and will continue up to 3 to 5 years, adding a decent share to the overall revenue.

Due to geopolitical tensions such as the war between Russia and Ukraine, the recovery of the E