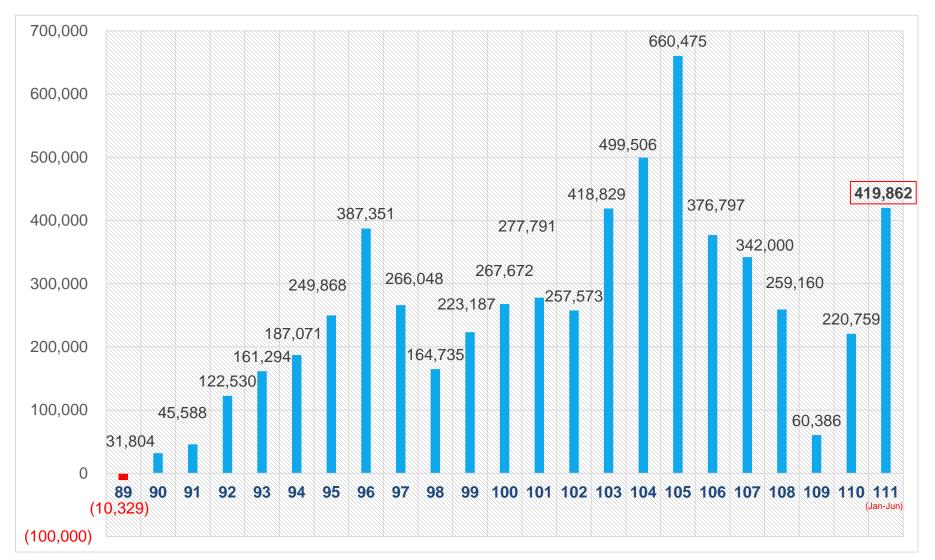

</sup> / 5,566 Ping

### **Total Size**

300,851 Square-feet (27,950 m<sup>2</sup>/8,459 Ping)

#### Capacity

- SMT Line x 5+2
- DIP Assembly Line x 3+1
- System Assembly Line x 10
- Cleanroom x 2
- Burn-in Room x 13 (4 hours per cycle)

#### Certifications



**PCBA** 80K/month

(In-house Production) + Outsourcing

#### System Assembly 50K/month (In-house Production) + Outsourcing

**iBASE** 

**Design &** 

Manufacturing,

in Taiwan

### **IBASE** Philosophy





### **Worldwide Presence**



### **Vertical Applications**

#### **IBASE Product Solutions**



### **Sales Breakdown – By Application**



### Sales Breakdown – By Region





### IBASE Group Revenue (2000 ~ Jan-Jul, 2022)

NTD / Thousands

**iBASE** 



## IBASE Group Net Income (2000 ~ Jan-Jun, 2022)

#### NTD / Thousands



### **IBASE EPS (2000 ~ Jan-Jun, 2022)**

NTD / Dollar



**iBASE** 

# **Dividend Information (2001 ~ 2021)**



### IBASE Group Performance Overview (Jan-Jul, 2021 vs 2022)

#### NTD / Thousands





The Industrial Computer (IPC) business is showing strong growth momentum.

Large network communication projects have entered mass production in Q3 that will last in the next 3 to 5 year, making a substantial contribution to the revenue in the second half of the year and in the future.



Industry 4.0 automation is booming and unmanned business opportunities are fast developing.

Shipments of products from several large-scale projects are about to begin one after another and will continue up to 3 to 5 years, adding a decent share to the overall revenue.

Due to geopolitical tensions such as