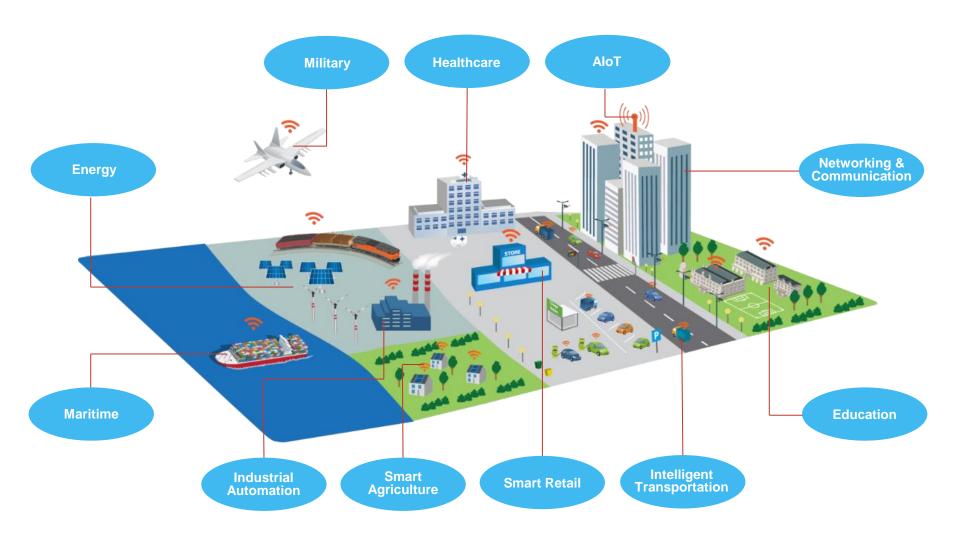

acturing Sites**





### **HSINCHUANG**

SANCHUNG

•

 Board Production Validation

- System Assembly
- Validation

6,070 m<sup>2</sup> / 1,840 Ping



### PINGZHEN

- Board Production
- System Assembly •
- Validation

18,399 m<sup>2</sup> / 5,566 Ping

### **Total Size**

300,851 Square-feet (27,950 m<sup>2</sup>/8,459 Ping)

#### Capacity

- SMT Line x 5+2
- DIP Assembly Line x 3+1
- System Assembly Line x 10
- Cleanroom x 2
- Burn-in Room x 13 (4 hours per cycle)

#### Certifications



**PCBA** 80K/month

(In-house Production) + Outsourcing

#### System Assembly 50K/month (In-house Production) + Outsourcing

**iBASE** 

**Design &** 

Manufacturing,

in Taiwan

### **IBASE** Philosophy





### **Worldwide Presence**



### **Vertical Applications**

#### **IBASE Product Solutions**



### **Sales Breakdown – By Application**



### Sales Breakdown – By Region





### IBASE Group Revenue (2000 ~ Jan-Jul, 2022)

NTD / Thousands

**iBASE** 



## IBASE Group Net Income (2000 ~ Jan-Jun, 2022)

#### NTD / Thousands



### **IBASE EPS (2000 ~ Jan-Jun, 2022)**

NTD / Dollar



**iBASE** 

# **Dividend Information (2001 ~ 2021)**



### IBASE Group Performance Overview (Jan-Jul, 2021 vs 2022)

#### NTD / Thousands





The Industrial Computer (IPC) business is showing strong growth momentum.

Large network communication projects have entered mass production in Q3 that will last in the next 3 to 5 year, making a substantial contribution to the revenue in the second half of the year and in the future.



Industry 4.0 automation is booming and unmanned business opportunities ar